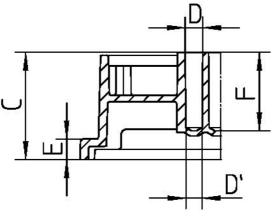

NOT TO SCALE

| Cat - No. | Description | Α               | В              | С             | D   | D`   | Ε   | F   | G     | Н    | I    |
|-----------|-------------|-----------------|----------------|---------------|-----|------|-----|-----|-------|------|------|
| 782 261   | Plate       | 127.76<br>± 0.1 | 85.48<br>± 0.1 | 10.4<br>± 0.1 | 1.7 | 1.57 | 2.0 | 7.6 | 11.01 | 7.87 | 2.25 |
| 782 270   | Plate       | 127.76<br>± 0.1 | 85.48<br>± 0.1 | 10.4<br>± 0.1 | 1.7 | 1.57 | 2.0 | 7.6 | 11.01 | 7.87 | 2.25 |
|           |             | -               | -              |               |     |      |     |     |       |      |      |

All dimensions in mm

Customer drawing subject to change without notice!

| Prior Issue            | Drawn        | Approved     | Released     | CONFIDENTIAL: Information contained in this                                                                                                |  |  |  |
|------------------------|--------------|--------------|--------------|--------------------------------------------------------------------------------------------------------------------------------------------|--|--|--|
| Revision               | Date         | Date         | Date         | document or drawing is confidential and<br>proprietory to Greiner Bio-One GmbH. This                                                       |  |  |  |
| 02                     | May 25, 2005 | May 25, 2005 | May 25, 2005 | document may not be reproduced for any<br>reason without written permission from Greiner<br>Bio-One GmbH. All rights of design, invention, |  |  |  |
| Date                   | Name         | Name         | Name         |                                                                                                                                            |  |  |  |
| May 25, 2005 F. Falter |              | F. Sonntag   | F. Sonntag   | and copyright are reserved.                                                                                                                |  |  |  |