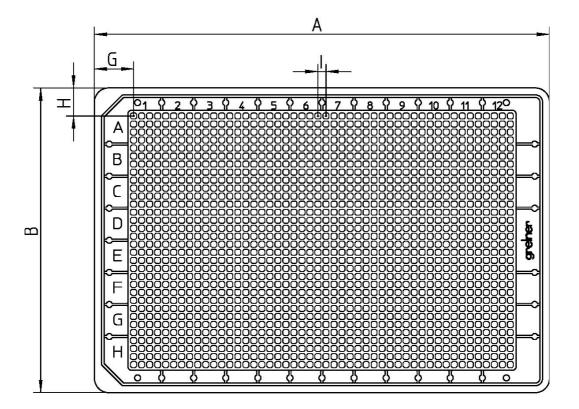

NOT TO SCALE

| Cat - No. | Description | Α               | В              | С             | D   | D`   | Ε   | F   | G     | Н    | I    |
|-----------|-------------|-----------------|----------------|---------------|-----|------|-----|-----|-------|------|------|
| 782 261   | Plate       | 127.76<br>± 0.1 | 85.48<br>± 0.1 | 10.4<br>± 0.1 | 1.7 | 1.57 | 2.0 | 7.6 | 11.01 | 7.87 | 2.25 |
| 782 270   | Plate       | 127.76<br>± 0.1 | 85.48<br>± 0.1 | 10.4<br>± 0.1 | 1.7 | 1.57 | 2.0 | 7.6 | 11.01 | 7.87 | 2.25 |
|           |             | -               | -              |               |     |      |     |     |       |      |      |

All dimensions in mm

Customer drawing subject to change without notice!

| Prior Issue            | Drawn        | Approved     | Released     | CONFIDENTIAL: Information contained in this                                                                                                |  |  |  |
|------------------------|--------------|--------------|--------------|--------------------------------------------------------------------------------------------------------------------------------------------|--|--|--|
| Revision               | Date         | Date         | Date         | document or drawing is confidential and<br>proprietory to Greiner Bio-One GmbH. This                                                       |  |  |  |
| 02                     | May 25, 2005 | May 25, 2005 | May 25, 2005 | document may not be reproduced for any<br>reason without written permission from Greiner<br>Bio-One GmbH. All rights of design, invention, |  |  |  |
| Date                   | Name         | Name         | Name         |                                                                                                                                            |  |  |  |
| May 25, 2005 F. Falter |              | F. Sonntag   | F. Sonntag   | and copyright are reserved.                                                                                                                |  |  |  |