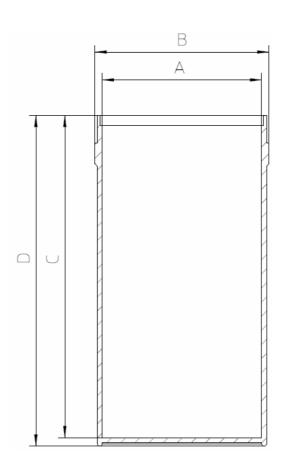

NOT TO SCALE

| CatNo. | Description | Α       | В       | С    | D     |
|--------|-------------|---------|---------|------|-------|
| 960177 | Container   | Ø 47.98 | Ø 52.34 | 97.0 | 99.56 |

All dimensions in mm